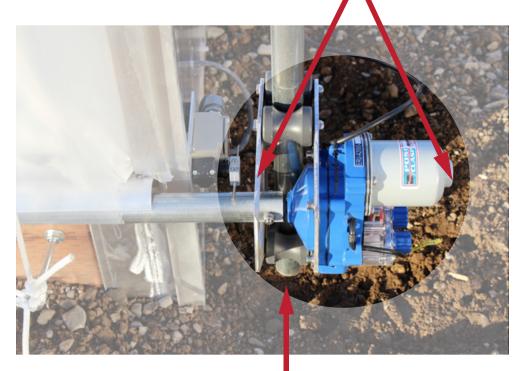

2016 SingleTree Lane, Lancaster PA 17602

Phone: 717-824-4052 • Fax: 717-824-4053 • Toll Free 877-546-2257

E-mail: sales@advancingalternatives.com • www.advancingalternatives.com

8 inches from guide plate to edge of motor

2-3" between the edge of the greenhouse and the guidewheel unless you are using roll lock. When using roll lock you need an external limit switch to control the downward movement of the motor.

5-6" if using roll lock.

The center of the guidepipe needs to be 3 or 4 inches off the edge of the house unless using our roll lock.

If used with our roll lock and external limit switch the guidepipe needs to be 6 or 7 inches off the edge of the greenhouse.